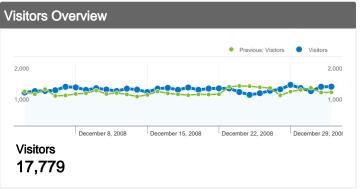

### 17,779 people visited this site

77,538 Visits

Previous: 69,797 (11.09%)

17,779 Absolute Unique Visitors

Previous: 16,325 (8.91%)

1,004,867 Pageviews

Previous: 886,904 (13.30%)

12.96 Average Pageviews