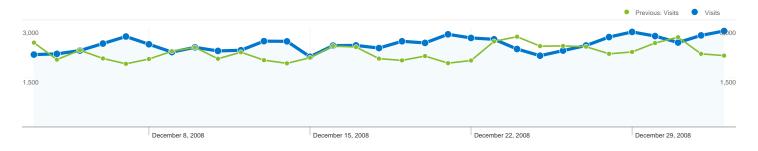

# 77,538 Visits Previous: 69,797 (11.09%) 1,004,867 Pageviews Previous: 886,904 (13.30%) 12.96 Pages/Visit 19.31% Bounce Rate Previous: 20.31% (-4.93%) 00:12:38 Avg. Time on Site Previous: 00:12:11 (3.61%)

### 17,779 people visited this site

77,538 Visits

Previous: 69,797 (11.09%)

17,779 Absolute Unique Visitors

Previous: 16,325 (8.91%)

1,004,867 Pageviews

Previous: 886,904 (13.30%)

12.96 Average Pageviews

Previous: 12.71 (1.99%)

00:12:38 Time on Site

Previous: 00:12:11 (3.61%)

19.31% Bounce Rate

Previous: 20.31% (-4.93%)

19.73% New Visits

Previous: 20.06% (-1.64%)