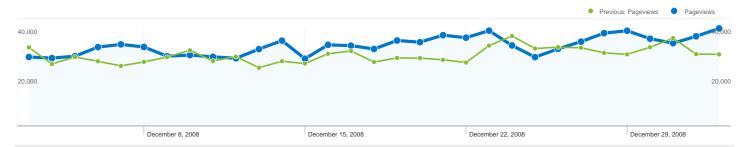

# Pages on this site were viewed a total of 1,004,867 times

1,004,867 Pageviews

Previous: 886,904 (13.30%)

586,345 Unique Views

Previous: 516,121 (13.61%)

19.36% Bounce Rate

Previous: 20.40% (-5.14%)