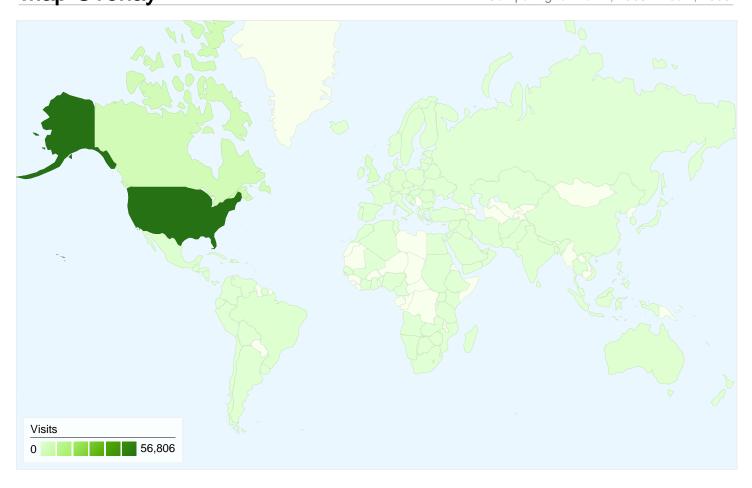

# 77,538 visits came from 153 countries/territories

| Visits 77,538 Previous: | Pages/Visit 12.96 Previous: | Avg. Time 00:12:3 |             | % New Visits<br>19.84%<br>Previous: | Bounce<br>19.319<br>Previous: | %                 |
|-------------------------|-----------------------------|-------------------|-------------|-------------------------------------|-------------------------------|-------------------|
| <b>69,797</b> (11.09%)  | <b>12.71</b> (1.99%)        | 00:12:11          | (3.61%)     | 20.15% (-1.55%)                     | 20.31%                        | <b>6</b> (-4.93%) |
| Country/Territory       |                             | Visits            | Pages/Visit | Avg. Time on Site                   | % New Visits                  | Bounce Rate       |
| United States           |                             |                   |             |                                     |                               |                   |
| December 3, 2008        | January 2, 2009             | 56,806            | 13.69       | 00:13:28                            | 18.00%                        | 16.78%            |
| November 2, 2008 - [    | December 2, 2008            | 52,308            | 13.56       | 00:13:15                            | 17.59%                        | 17.90%            |
| % Change                |                             | 8.60%             | 0.93%       | 1.71%                               | 2.34%                         | -6.30%            |
| Canada                  |                             |                   |             |                                     |                               |                   |
| December 3, 2008        | January 2, 2009             | 4,763             | 9.67        | 00:08:16                            | 29.67%                        | 32.86%            |
| November 2, 2008 - [    | December 2, 2008            | 4,236             | 9.16        | 00:06:44                            | 37.37%                        | 33.03%            |
| % Change                |                             | 12.44%            | 5.65%       | 22.84%                              | -20.62%                       | -0.51%            |
| United Kingdom          |                             |                   |             |                                     |                               |                   |
| December 3, 2008 - 3    | January 2, 2009             | 2,242             | 11.19       | 00:09:00                            | 28.81%                        | 27.56%            |