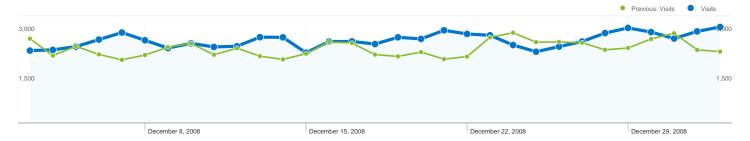

# Pages on this site were viewed a total of 1,004,867 times

1,004,867 Pageviews

Previous: 886,904 (13.30%)

586,345 Unique Views

Previous: 516,121 (13.61%)

19.36% Bounce Rate

Previous: 20.40% (-5.14%)