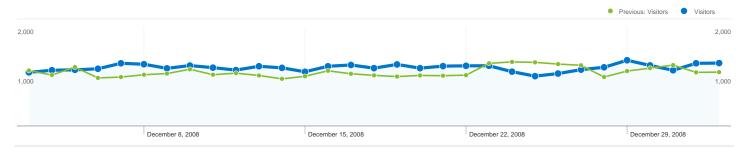

### 17,779 people visited this site

77,538 Visits

Previous: 69,797 (11.09%)

17,779 Absolute Unique Visitors

Previous: 16,325 (8.91%)

1,004,867 Pageviews

Previous: 886,904 (13.30%)

12.96 Average Pageviews

Previous: 12.71 (1.99%)

00:12:38 Time on Site

Previous: 00:12:11 (3.61%)

19.31% Bounce Rate

Previous: 20.31% (-4.93%)

19.73% New Visits

Previous: 20.06% (-1.64%)