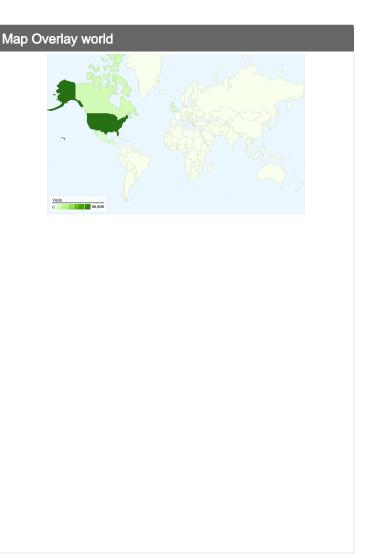

# 77,538 visits came from 153 countries/territories

| Visits 77,538 Previous: | Pages/Visit 12.96 Previous: | Avg. Time 00:12:3 |             | % New Visits<br>19.84%<br>Previous: | Bounce<br>19.319<br>Previous: | %                 |
|-------------------------|-----------------------------|-------------------|-------------|-------------------------------------|-------------------------------|-------------------|
| <b>69,797</b> (11.09%)  | <b>12.71</b> (1.99%)        | 00:12:11          | (3.61%)     | 20.15% (-1.55%)                     | 20.31%                        | <b>6</b> (-4.93%) |
| Country/Territory       |                             | Visits            | Pages/Visit | Avg. Time on Site                   | % New Visits                  | Bounce Rate       |
| United States           |                             |                   |             |                                     |                               |                   |
| December 3, 2008        | January 2, 2009             | 56,806            | 13.69       | 00:13:28                            | 18.00%                        | 16.78%            |
| November 2, 2008 - [    | December 2, 2008            | 52,308            | 13.56       | 00:13:15                            | 17.59%                        | 17.90%            |
| % Change                |                             | 8.60%             | 0.93%       | 1.71%                               | 2.34%                         | -6.30%            |
| Canada                  |                             |                   |             |                                     |                               |                   |
| December 3, 2008        | January 2, 2009             | 4,763             | 9.67        | 00:08:16                            | 29.67%                        | 32.86%            |
| November 2, 2008 - [    | December 2, 2008            | 4,236             | 9.16        | 00:06:44                            | 37.37%                        | 33.03%            |
| % Change                |                             | 12.44%            | 5.65%       | 22.84%                              | -20.62%                       | -0.51%            |
| United Kingdom          |                             |                   |             |                                     |                               |                   |
| December 3, 2008 - 3    | January 2, 2009             | 2,242             | 11.19       | 00:09:00                            | 28.81%                        | 27.56%            |